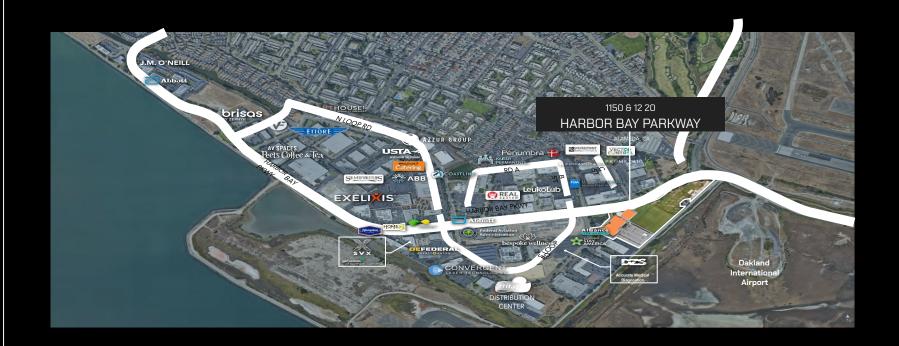

- The Harbor Bay Business Park in Alameda is located at the geographic center of the Bay Area, with easy access to the East Bay's desirable communities, ferries to San Francisco and Oakland International Airport just 5 minutes away.
- Harbor Bay is home to an array of prominent biotech and manufacturing businesses including Exelixis, Penumbra, Abbott Diabetes Care, Frito Lay, and Peet's Coffee.
- Convenient 880 access
- 5 Minutes from Oakland International Airport
- Free BART Shuttle access
- Minutes from the water ferry to SF