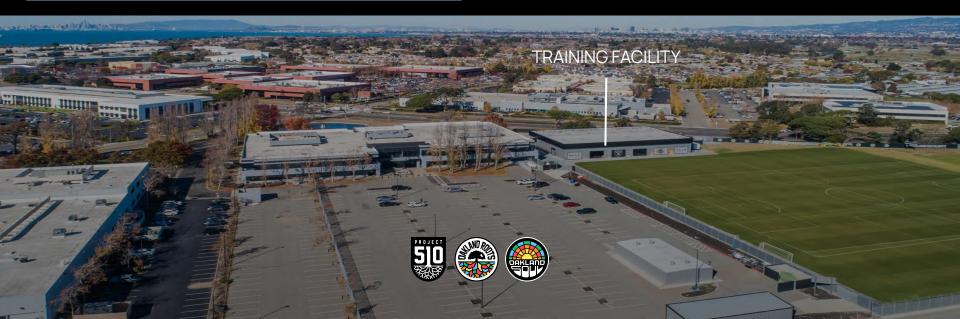

## SNAPSHOT

| 1150 Harbor Bay Parkway, Alameda, CA 94502       |
|--------------------------------------------------|
| Corner of Harbor Bay Parkway & Ron Cowan Parkway |
| East Bay/Oakland                                 |
| 74-1361-8                                        |
| C-M-PD                                           |
| 11.39 acres                                      |
| 18,240 square feet                               |
| 1 story                                          |
| Approximately 300 spaces                         |
|                                                  |