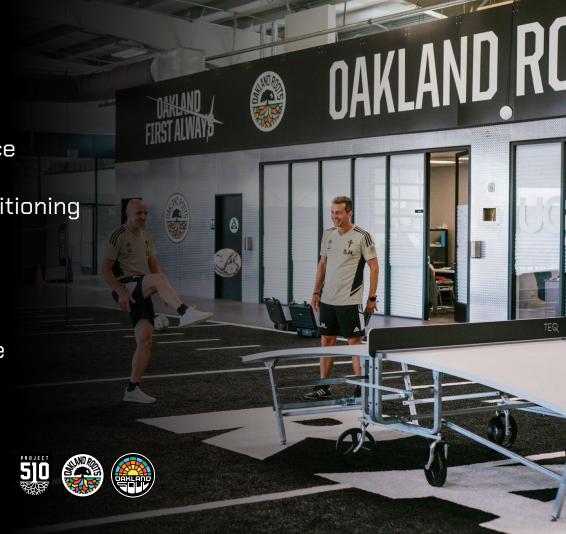

 The Training Facility offers indoor fitness space, restrooms, and expansive grass field with a maintenance building at the rear of the property.

- Indoor fitness space
- Restrooms
- Strength and Conditioning Equipment
- Teqball Tables
- Offices
- Washer + Dryer
- Maintenance Office
- Medical Area

### Gym

- 3 full size squat racks
- Pull ups bars on each rack
- 6 olympic barbells
- Adjustable for bench press use
- 7 adjustable weight benches
- 2 full size dumbbell racks with 2 sets of weights from 2.5 lbs-75 lbs
- Kettlebells (2 sets of 12, 16, 20 and 24 kgs)
- Back extension machine
- Shuttle MVP
- 1treadmill
- Assortment of bands, jump ropes.
- 2 slide boards
- 2 bosu balls
- 2 medicine balls
- 1 baseline evaluation instrument
- Mini turf area for sled work and activation
- 3 Rogue sleds
- 11 weighted medicine balls
- 3 sets of adjustable boxes for box jumps