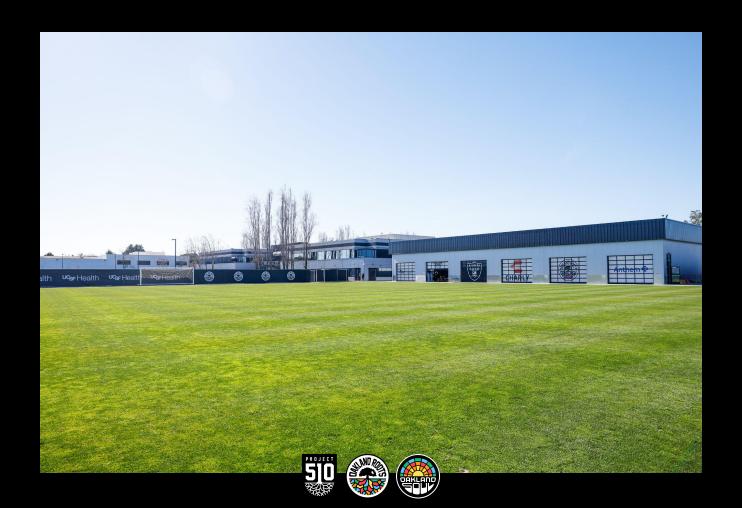

## SNAPSHOT

| 1150 Harbor Bay Parkway, Alameda, CA 94502       |
|--------------------------------------------------|
| Corner of Harbor Bay Parkway & Ron Cowan Parkway |
| East Bay/Oakland                                 |
| 74-1361-8                                        |
| C-M-PD                                           |
| 11.39 acres                                      |
| 18,240 square feet                               |
| 1 story                                          |
| Approximately 300 spaces                         |
|                                                  |

 The Training Facility offers indoor fitness space, restrooms, and expansive grass field with a maintenance building at the rear of the property.

- Indoor fitness space
- Restrooms
- Strength and Conditioning Equipment
- Teqball Tables
- Offices
- Washer + Dryer
- Maintenance Office
- Medical Area