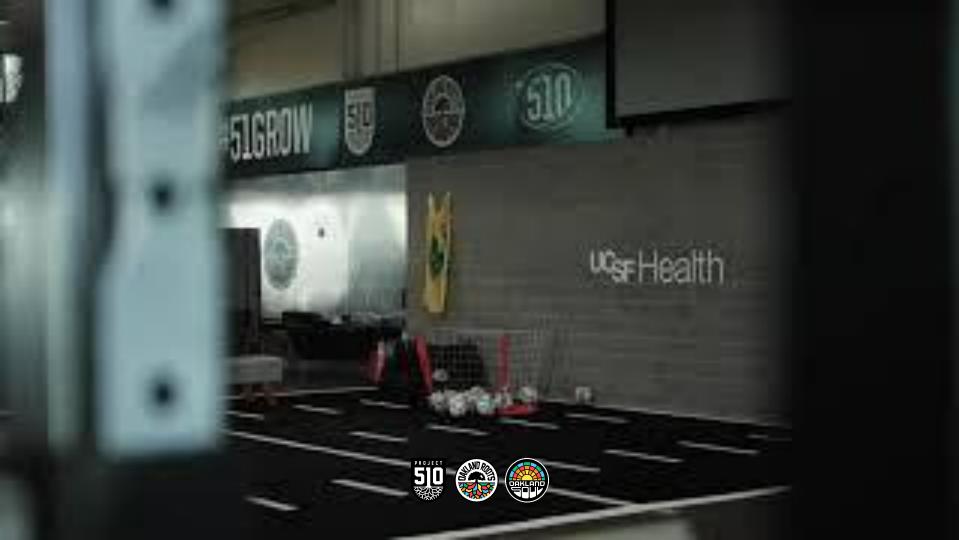

 The Training Facility offers indoor fitness space, restrooms, and expansive grass field with a maintenance building at the rear of the property.

- Indoor fitness space
- Restrooms
- Strength and Conditioning Equipment
- Teqball Tables
- Offices
- Washer + Dryer
- Maintenance Office
- Medical Area

#### Video area

- 1- 70 inch tv
- Adjustable seating area for players and staff
- 300 inch projector screen
- Kwikgoal tactical board