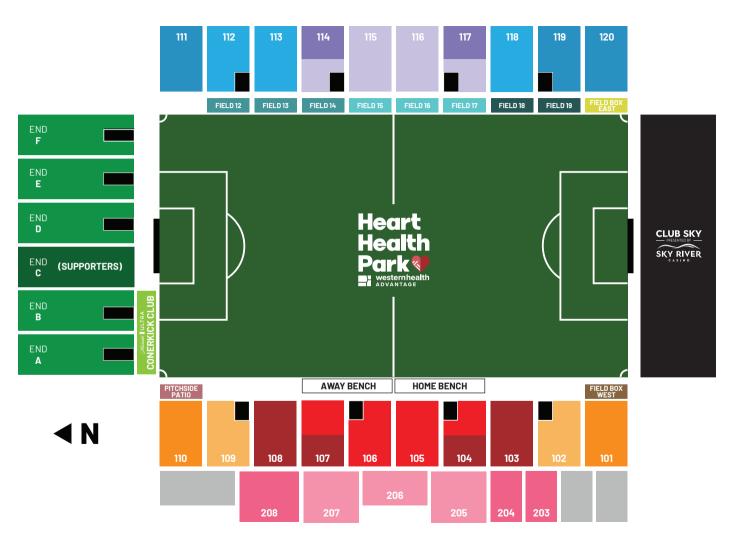

| SIDELINE            | FULL    | HALF  |
|---------------------|---------|-------|
| WEST MIDFIELD       | \$1,075 | \$635 |
| WEST SIDELINE       | \$1,025 | \$595 |
| EAST MIDFIELD       | \$780   | \$470 |
| EAST SIDELINE       | \$730   | \$445 |
| WEST UPPER MIDFIELD | \$675   | \$410 |
| WEST GOAL PLUS      | \$635   | \$365 |
| WEST GOAL           | \$605   | \$345 |
| WEST UPPER SIDELINE | \$525   | \$310 |
| EAST GOAL PLUS      | \$480   | \$285 |
| EAST GOAL           | \$450   | \$260 |

| ENDLINE                           | FULL    | HALF    |
|-----------------------------------|---------|---------|
| CORNER KICK CLUB Micheled   ULTRA | \$365   | \$220   |
| ENDLINE                           | \$335   | \$195   |
| END C / SUPPORTERS                | \$295   | \$175   |
| PREMIUM                           | FULL    | HALF    |
| FIELD BOX - WEST A                | \$3,750 | \$2,200 |
| FIELD BOX - EAST △                | \$3,250 | \$1,900 |
| FIELD PREFERRED - MIDFIELD A      | \$2,900 | \$1,750 |
| FIELD PREFERRED - SIDELINE A      | \$2,500 | \$1,500 |
| CLUB SKY A                        | \$2,450 | \$1,400 |
| FIELD RESERVED θ                  | \$1,850 | \$1,125 |
| PITCHSIDE PATIO A                 | CALL    | CALL    |

Δ Includes: Complimentary catering + two (2) drinks per guest

<sup>θ Includes: One (1) drink per guest
\* All Premium Memberships include one (1) complimentary VIP parking pass</sup> 

| SIDELINE            | FULL    | HALF  |
|---------------------|---------|-------|
| WEST MIDFIELD       | \$1,075 | \$635 |
| WEST SIDELINE       | \$1,025 | \$595 |
| EAST MIDFIELD       | \$780   | \$470 |
| EAST SIDELINE       | \$730   | \$445 |
| WEST UPPER MIDFIELD | \$675   | \$410 |
| WEST GOAL PLUS      | \$635   | \$365 |
| WEST GOAL           | \$605   | \$345 |
| WEST UPPER SIDELINE | \$525   | \$310 |
| EAST GOAL PLUS      | \$480   | \$285 |
| EAST GOAL           | \$450   | \$260 |