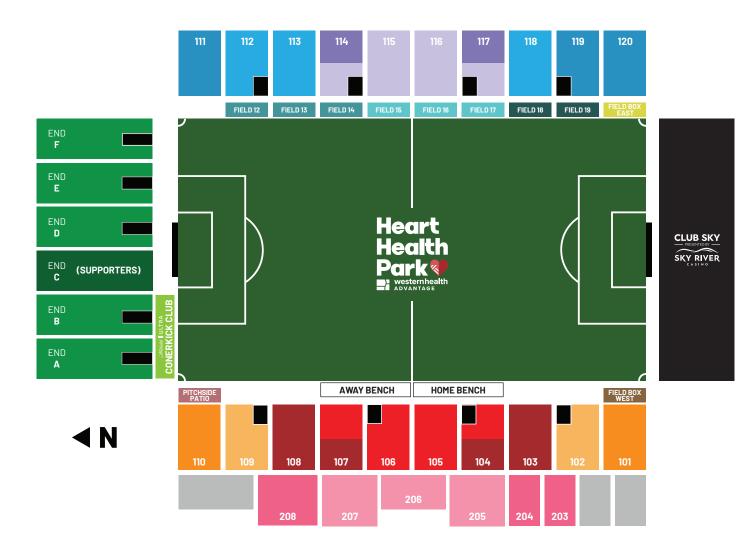

| ENDLINE                           | FULL    | HALF    |
|-----------------------------------|---------|---------|
| CORNER KICK CLUB Michelof   ULTRA | \$365   | \$220   |
| ENDLINE                           | \$335   | \$195   |
| END C / SUPPORTERS                | \$295   | \$175   |
| PREMIUM                           | FULL    | HALF    |
| FIELD BOX - WEST A                | \$3,750 | \$2,200 |
| FIELD BOX - EAST △                | \$3,250 | \$1,900 |
| FIELD PREFERRED - MIDFIELD A      | \$2,900 | \$1,750 |
| FIELD PREFERRED - SIDELINE A      | \$2,500 | \$1,500 |
| CLUB SKY A                        | \$2,450 | \$1,400 |
| FIELD RESERVED θ                  | \$1,850 | \$1,125 |
| PITCHSIDE PATIO ∆                 | CALL    | CALL    |

Δ Includes: Complimentary catering + two (2) drinks per guest

θ Includes: One (1) drink per guest

<sup>\*</sup> All Premium Memberships include one (1) complimentary VIP parking pass