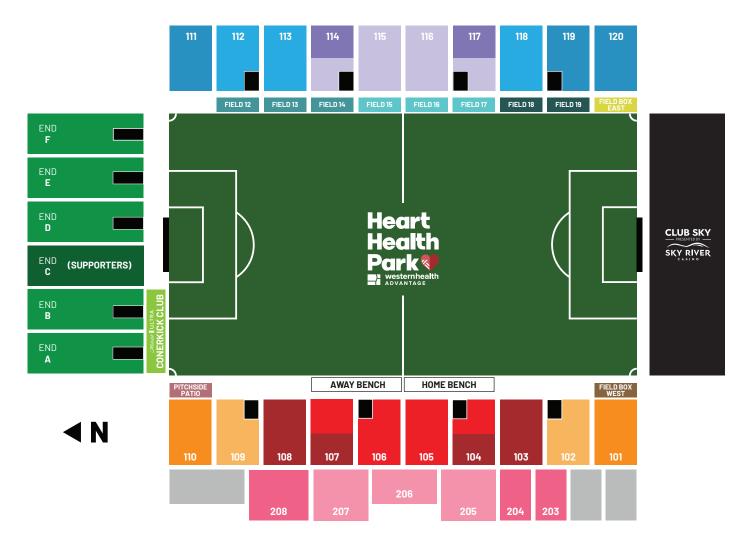

| SIDELINE            | FULL    | HALF  |
|---------------------|---------|-------|
| WEST MIDFIELD       | \$1,075 | \$635 |
| WEST SIDELINE       | \$1,025 | \$595 |
| EAST MIDFIELD       | \$780   | \$470 |
| EAST SIDELINE       | \$730   | \$445 |
| WEST UPPER MIDFIELD | \$675   | \$410 |
| WEST GOAL PLUS      | \$635   | \$365 |
| WEST GOAL           | \$605   | \$345 |
| WEST UPPER SIDELINE | \$525   | \$310 |
| EAST GOAL PLUS      | \$480   | \$285 |
| EAST GOAL           | \$450   | \$260 |

| ENDLINE                          | FULL    | HALF    |
|----------------------------------|---------|---------|
| CORNER KICK CLUB Mahalab   ULTRA | \$365   | \$220   |
| ENDLINE                          | \$335   | \$195   |
| END C / SUPPORTERS               | \$295   | \$175   |
| PREMIUM                          | FULL    | HALF    |
| FIELD BOX - WEST A               | \$3,750 | \$2,200 |
| FIELD BOX - EAST △               | \$3,250 | \$1,900 |
| FIELD PREFERRED - MIDFIELD A     | \$2,900 | \$1,750 |
| FIELD PREFERRED - SIDELINE A     | \$2,500 | \$1,500 |
| CLUB SKY A                       | \$2,450 | \$1,400 |
| FIELD RESERVED θ                 | \$1,850 | \$1,125 |
| PITCHSIDE PATIO A                | CALL    | CALL    |

- $\Delta\,$  Includes: Complimentary catering + two (2) drinks per guest
- $\boldsymbol{\theta}$  Includes: One (1) drink per guest
- \* All Premium Memberships include one (1) complimentary VIP parking pass